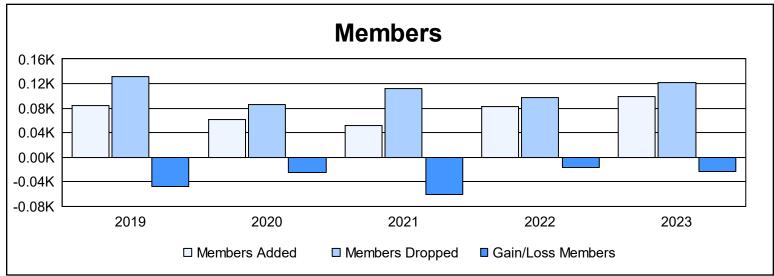

District 9 MC As of June 2023 Cumulative

| Year      | New<br>Clubs | Dropped<br>Clubs | Gain/<br>Loss<br>Clubs | New<br>Members | Charter<br>Members | Reinstate<br>Members | Transfer<br>Members | Total<br>Member<br>Added | Total<br>Members<br>Dropped | Gain/<br>Loss<br>Members |
|-----------|--------------|------------------|------------------------|----------------|--------------------|----------------------|---------------------|--------------------------|-----------------------------|--------------------------|
| 2018-2019 | 0            | 2                | -2                     | 71             | 1                  | 3                    | 9                   | 84                       | 131                         | -47                      |
| 2019-2020 | 0            | 0                | 0                      | 50             | 0                  | 3                    | 8                   | 61                       | 86                          | -25                      |
| 2020-2021 | 0            | 1                | -1                     | 48             | 0                  | 2                    | 2                   | 52                       | 112                         | -60                      |
| 2021-2022 | 0            | 1                | -1                     | 74             | 0                  | 3                    | 5                   | 82                       | 98                          | -16                      |
| 2022-2023 | 0            | 1                | -1                     | 73             | 7                  | 2                    | 17                  | 99                       | 122                         | -23                      |
| Average   | 0            | 1                | -1                     | 63             | 2                  | 3                    | 8                   | 76                       | 110                         | -34                      |