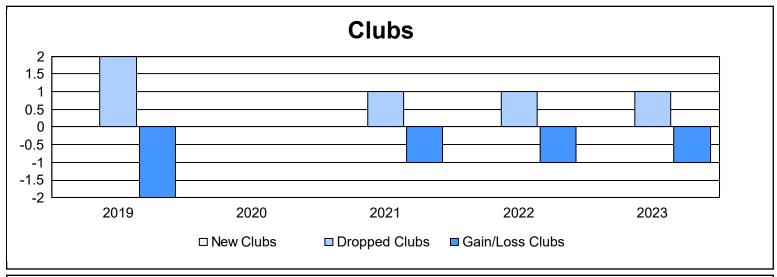

District 9 MC As of June 2023 Cumulative

| Year      | New<br>Clubs | Dropped<br>Clubs | Gain/<br>Loss<br>Clubs | New<br>Members | Charter<br>Members | Reinstate<br>Members | Transfer<br>Members | Total<br>Member<br>Added | Total<br>Members<br>Dropped | Gain/<br>Loss<br>Members |
|-----------|--------------|------------------|------------------------|----------------|--------------------|----------------------|---------------------|--------------------------|-----------------------------|--------------------------|
| 2018-2019 | 0            | 2                | -2                     | 71             | 1                  | 3                    | 9                   | 84                       | 131                         | -47                      |
| 2019-2020 | 0            | 0                | 0                      | 50             | 0                  | 3                    | 8                   | 61                       | 86                          | -25                      |
| 2020-2021 | 0            | 1                | -1                     | 48             | 0                  | 2                    | 2                   | 52                       | 112                         | -60                      |
| 2021-2022 | 0            | 1                | -1                     | 74             | 0                  | 3                    | 5                   | 82                       | 98                          | -16                      |
| 2022-2023 | 0            | 1                | -1                     | 73             | 7                  | 2                    | 17                  | 99                       | 122                         | -23                      |
| Average   | 0            | 1                | -1                     | 63             | 2                  | 3                    | 8                   | 76                       | 110                         | -34                      |